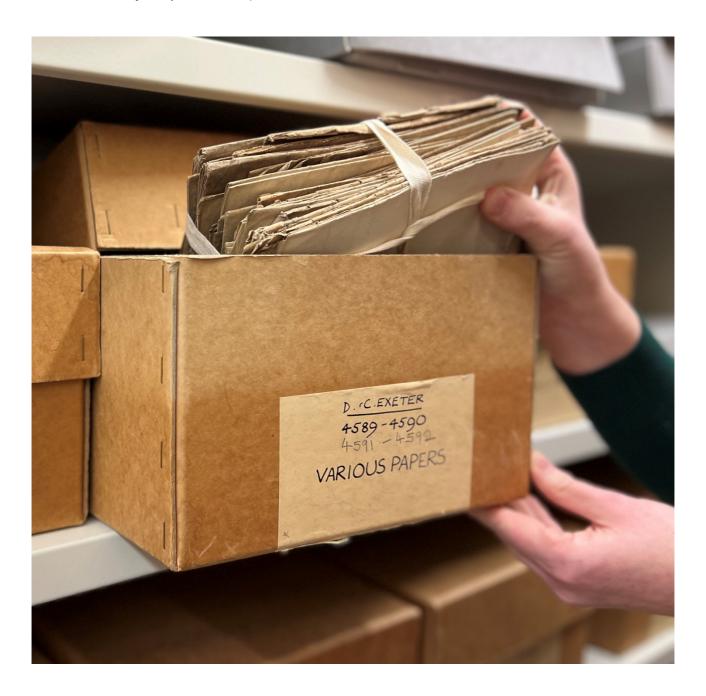

#### **Activity Two**

The Cathedral Archives contain records of the history of the Cathedral, such as pictures, videos and written documents. Imagine you are putting together a box of things from your life, what three items would you include and why?

You can complete this activity in written form (max 200 words), via video, or via a phone conversation. If you have the objects available, please feel free to submit a picture of what you would put in your archive box alongside your written piece.