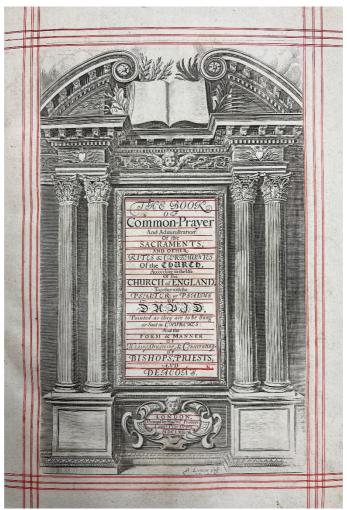

### **Activity One**

Our Librarian regularly displays books in the Cathedral. Imagine you are telling visitors about this book, what three things might you say about it and why?

You can complete this activity in written form (max 200 words), via video, or via a phone conversation.