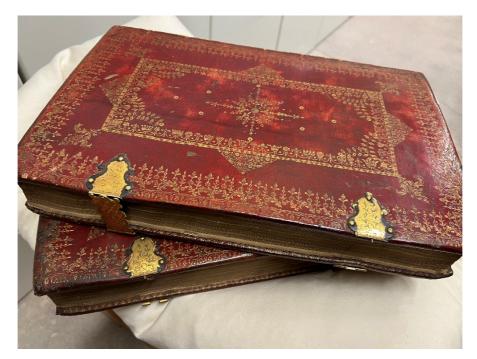

### **Activity One**

Our Librarian regularly displays books in the Cathedral. Imagine you are telling visitors about this book, what three things might you say about it and why?

You can complete this activity in written form (max 200 words), via video, or via a phone conversation.